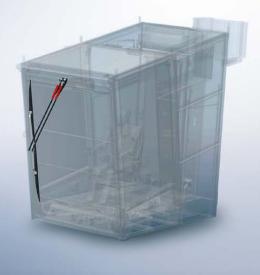

Numerous patents, including for a swing door, a swivel seat, a windscreen wiper unit with increased contact pressure, the eyecab cabin, and the contiflex cabin, provide evidence of our development objectives. Functional assemblies made from high-quality materials, the manufacture of hybrid bodywork, composite elements and components in glass-fibre reinforced plastic (GRP) are part of the standard service at KML, along with modern connection technologies such as bonding, riveting and aluminium welding. The combination of high-quality materials and flawless workmanship sustainably extends the lifetime of our cabins, thus creating added economic value.

During use, optimal ergonomic aspects guarantee ideal working conditions.

IDEA + DEVELOPMENT = INNOVATION EXPERTISE THAT MOVES YOU FORWARD.

4

11

Swivel seat

Windscreen wiper uni

1 1

OUR VISION IS OUR DAILY GOAL: PROVIDING THE OPTIMAL CABIN FOR EACH TASK.