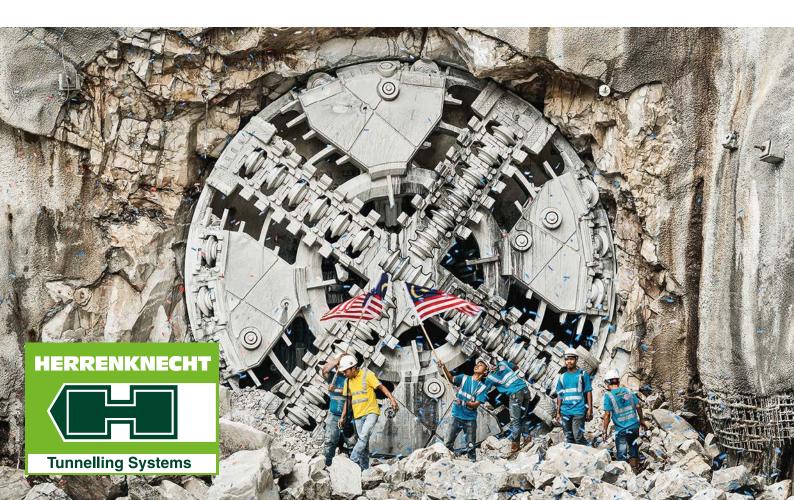

As the world's leading technology driver in mechanized tunnelling, Herrenknecht develops state-of-the-art technical solutions for the construction of all types of underground infrastructure. Today, Herrenknecht's high-tech tunnelling machines and methods are used in all geologies and fields of application. www. herrenknecht.com